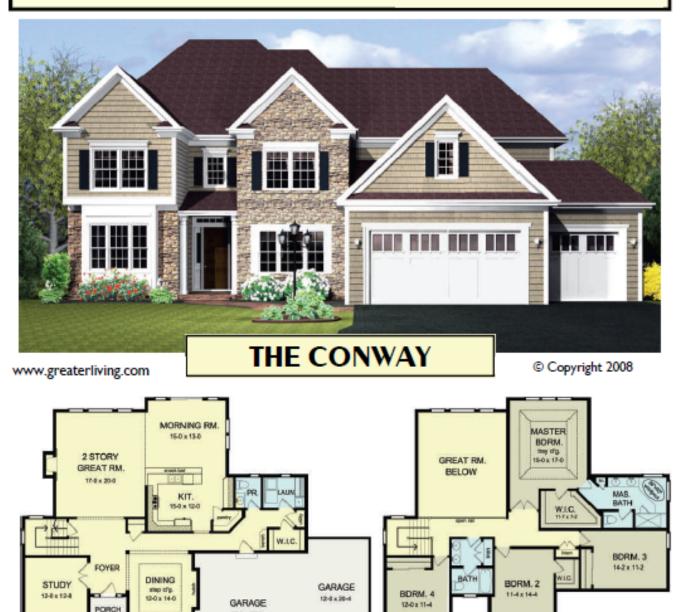

>5943 |
|----------------------------------------------------------------------|----------------------------------|---------------------------|--------------------------|
|----------------------------------------------------------------------|----------------------------------|---------------------------|--------------------------|







www.greaterliving.com

© Copyright 2013



| SECOND FLOOR | 1599 sq.ft.<br>1418 sq.ft. 9'-0" First Floor Ceiling Heig<br>3017 sq.ft. | WIDTH project | 65' 8"<br>53' 4"<br>15255C |
|--------------|--------------------------------------------------------------------------|---------------|----------------------------|
|--------------|--------------------------------------------------------------------------|---------------|----------------------------|







| FIRST FLOOR<br>SECOND FLOOR | 1661 sq.ft.<br>1458 sq.ft. | 9'-0" First Floor Ceiling Height | WIDTH   | 66' 8"<br>51' 8" |
|-----------------------------|----------------------------|----------------------------------|---------|------------------|
| TOTAL                       | 3119 sq.ft.                | 7-5 Triseriosi Cennig Height     | PROJECT | 15056B           |

22-0 x 22-0









| FIRST FLOOR  | 1534 sq.ft. |                                  | WIDTH   | 58' 0" |
|--------------|-------------|----------------------------------|---------|--------|
| SECOND FLOOR | 1669 sq.ft. | 9'-0" First Floor Ceiling Height | DEPTH   | 45' 4" |
| TOTAL        | 3203 sq.ft. |                                  | PROJECT | 15052B |