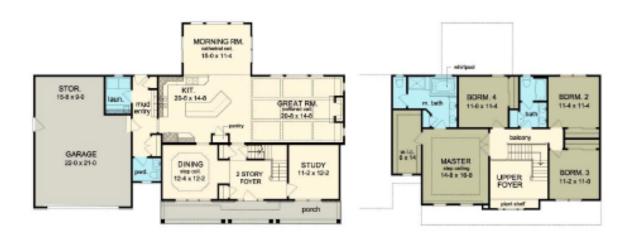

www.greaterliving.com

© Copyright 2014

| FIRST FLOOR         1375 sq.ft.           SECOND FLOOR         1277 sq.ft.           TOTAL         2655 sq.ft. | 9'-0" First Floor Ceiling Height | WIDTH<br>DEPTH<br>PROJECT | 62' 0"<br>39' 4"<br>15049G |
|----------------------------------------------------------------------------------------------------------------|----------------------------------|---------------------------|----------------------------|
|----------------------------------------------------------------------------------------------------------------|----------------------------------|---------------------------|----------------------------|