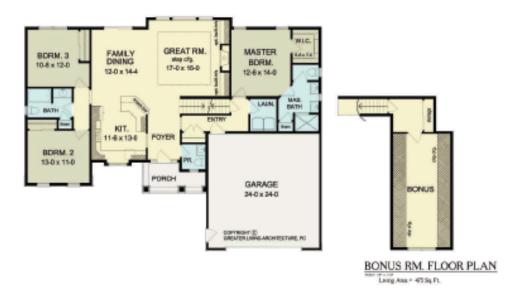

# **PLAN 1730R3**

| FIRST FLOOR  | 1730 sq.ft. |                                  | WIDTH   | 62' 0" |
|--------------|-------------|----------------------------------|---------|--------|
| SECOND FLOOR | N/A sq.ft.  | 9'-0" First Floor Ceiling Height | DEPTH   | 48' 8" |
| TOTAL        | 1730sq.ft.  |                                  | PROJECT | 2477   |