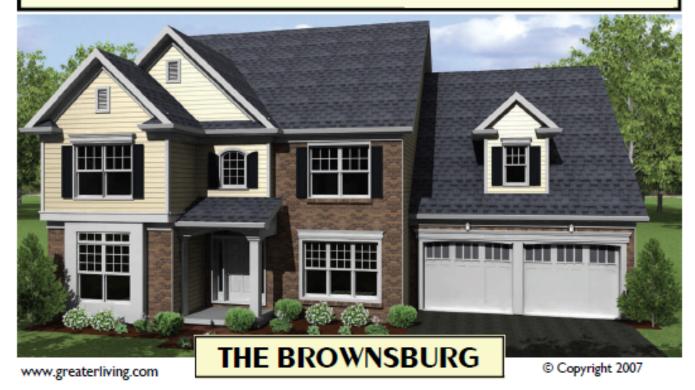

www.greaterliving.com

© Copyright 2014

| FIRST FLOOR         1375 sq.ft.           SECOND FLOOR         1277 sq.ft.           TOTAL         2655 sq.ft. | 9'-0" First Floor Ceiling Height | WIDTH<br>DEPTH<br>PROJECT | 62' 0"<br>39' 4"<br>15049G |
|----------------------------------------------------------------------------------------------------------------|----------------------------------|---------------------------|----------------------------|
|----------------------------------------------------------------------------------------------------------------|----------------------------------|---------------------------|----------------------------|