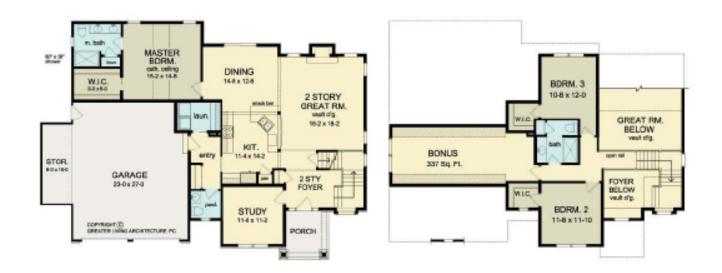

#### \*\*\* Images shown may differ from final construction documents. \*\*\*

| FIRST FLOOR 1573 sq.ft. SECOND FLOOR 640 sq.ft. 9'-0" First Floor Ceiling Height TOTAL 2213 sq.ft. | WIDTH<br>DEPTH<br>PROJECT | 63' 4"<br>46' 0"<br>15176 |
|----------------------------------------------------------------------------------------------------|---------------------------|---------------------------|
|----------------------------------------------------------------------------------------------------|---------------------------|---------------------------|