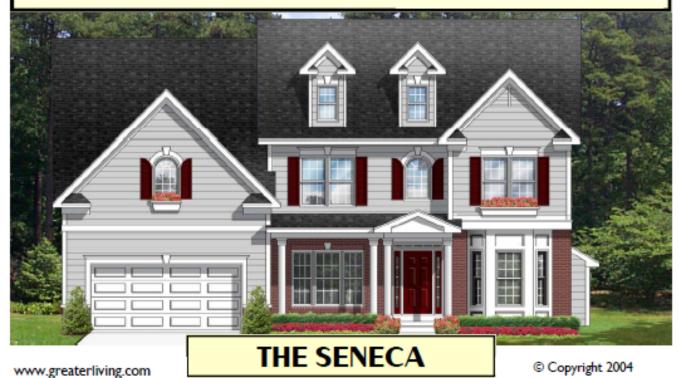

15040O           |





# PLAN 2868-3







| FIRST FLOOR  | 1511 sq.ft. | 9'-0" First Floor Ceiling Height | WIDTH   | 55' 0" |
|--------------|-------------|----------------------------------|---------|--------|
| SECOND FLOOR | 1357 sq.ft. |                                  | DEPTH   | 41' 0" |
| TOTAL        | 2868 sq.ft. |                                  | PROJECT | 5905   |







www.greaterliving.com

THE WILLOWBEND

© Copyright 2014



| FIRST FLOOR  | I48Isq.ft.  |                                  | WIDTH   | 72' 8"  |
|--------------|-------------|----------------------------------|---------|---------|
| SECOND FLOOR | 1463sq.ft.  | 9'-0" First Floor Ceiling Height | DEPTH   | 47' 4"  |
| TOTAL        | 2944 sq.ft. |                                  | PROJECT | CONCEPT |









| FIRST FLOOR 1429 sq.ft.  SECOND FLOOR 1535 sq.ft.  TOTAL 2964 sq.ft. | 9'-0" First Floor Ceiling Height | WIDTH<br>DEPTH<br>PROJECT | 53' 8"<br>48' 4"<br>5943 |
|----------------------------------------------------------------------|----------------------------------|---------------------------|--------------------------|
|----------------------------------------------------------------------|----------------------------------|---------------------------|--------------------------|







www.greaterliving.com

© Copyright 2013



| SECOND FLOOR | 1599 sq.ft.<br>1418 sq.ft. 9'-0" First Floor Ceiling Heig<br>3017 sq.ft. | WIDTH project | 65' 8"<br>53' 4"<br>15255C |
|--------------|--------------------------------------------------------------------------|---------------|-------------