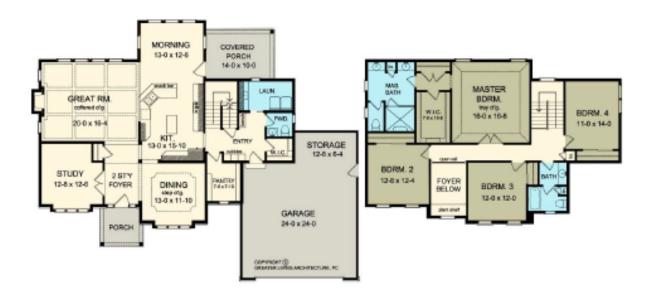

-----------|-------------|----------------------------------|---------|---------|
| SECOND FLOOR | 1463sq.ft.  | 9'-0" First Floor Ceiling Height | DEPTH   | 47' 4"  |
| TOTAL        | 2944 sq.ft. |                                  | PROJECT | CONCEPT |









| FIRST FLOOR 1429 sq.ft.  SECOND FLOOR 1535 sq.ft.  TOTAL 2964 sq.ft. | 9'-0" First Floor Ceiling Height | WIDTH<br>DEPTH<br>PROJECT | 53' 8"<br>48' 4"<br>5943 |
|----------------------------------------------------------------------|----------------------------------|---------------------------|--------------------------|
|----------------------------------------------------------------------|----------------------------------|---------------------------|--------------------------|







www.greaterliving.com

© Copyright 2013



| SECOND FLOOR | 1599 sq.ft.<br>1418 sq.ft. 9'-0" First Floor Ceiling Heig<br>3017 sq.ft. | WIDTH project | 65' 8"<br>53' 4"<br>15255C |
|--------------|--------------------------------------------------------------------------|---------------|----------------------------|
|--------------|--------------------------------------------------------------------------|---------------|----------------------------|







| FIRST FLOOR<br>SECOND FLOOR | 1661 sq.ft.<br>1458 sq.ft. | 9'-0" First Floor Ceiling Height | WIDTH   | 66' 8"<br>51' 8" |
|-----------------------------|----------------------------|----------------------------------|---------|------------------|
| TOTAL                       | 3119 sq.ft.                | 7-5 Triseriosi Cennig Height     | PROJECT | 15056B           |

22-0