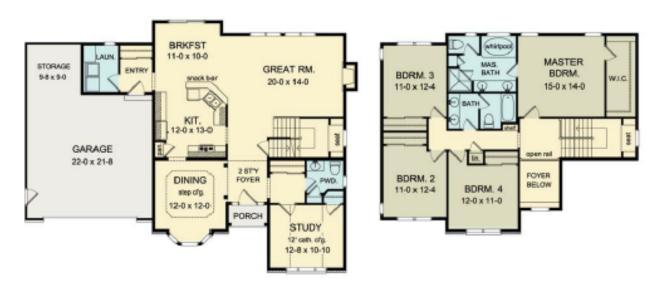

st Floor Ceiling Height | WIDTH   | 68' 8" |
|--------------|-------------|----------------------------------|---------|--------|
| SECOND FLOOR | 1221 sq.ft. |                                  | DEPTH   | 33' 4" |
| TOTAL        | 2468 sq.ft. |                                  | PROJECT | 15040  |







| FIRST FLOOR 1340 sq.ft. SECOND FLOOR 1192 sq.ft. TOTAL 2532 sq.ft. | 9'-0" First Floor Ceiling Height | WIDTH<br>DEPTH<br>PROJECT | 63' 8"<br>40' 6"<br>15046 |
|--------------------------------------------------------------------|----------------------------------|---------------------------|---------------------------|
|--------------------------------------------------------------------|----------------------------------|---------------------------|---------------------------|









| FIRST FLOOR  | 1355 sq.ft. |                                  | WIDTH   | 55' 4" |
|--------------|-------------|----------------------------------|---------|--------|
| SECOND FLOOR | 1240 sq.ft. | 9'-0" First Floor Ceiling Height | DEPTH   | 43' 0" |
| TOTAL        | 2595 sq.ft. |                                  | PROJECT | 15009C |







www.greaterliving.com

© Copyright 2014





| FIRST FLOOR         1375 sq.ft.           SECOND FLOOR         1277 sq.ft.           TOTAL         2655 sq.ft. | 9'-0" First Floor Ceiling Height | WIDTH<br>DEPTH<br>PROJECT | 62' 0"<br>39' 4"<br>15049G |
|----------------------------------------------------------------------------------------------------------------|----------------------------------|---------------------------|----------------------