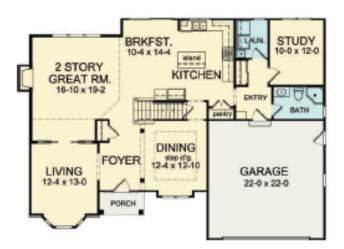

www.greaterliving.com

THE WILLOWBEND

© Copyright 2014

| FIRST FLOOR  | I48Isq.ft.  |                                  | WIDTH   | 72' 8"  |
|--------------|-------------|----------------------------------|---------|---------|
| SECOND FLOOR | 1463sq.ft.  | 9'-0" First Floor Ceiling Height | DEPTH   | 47' 4"  |
| TOTAL        | 2944 sq.ft. |                                  | PROJECT | CONCEPT |