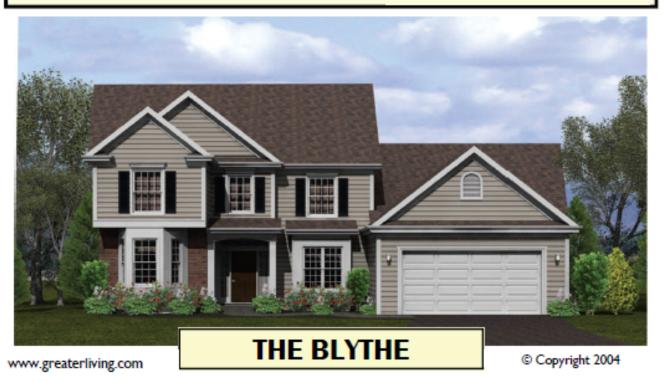

www.greaterliving.com

THE WILLOWBEND

© Copyright 2014

| FIRST FLOOR  | I48Isq.ft.  |                                  | WIDTH   | 72' 8"  |
|--------------|-------------|----------------------------------|---------|---------|
| SECOND FLOOR | 1463sq.ft.  | 9'-0" First Floor Ceiling Height | DEPTH   | 47' 4"  |
| TOTAL        | 2944 sq.ft. |                                  | PROJECT | CONCEPT |