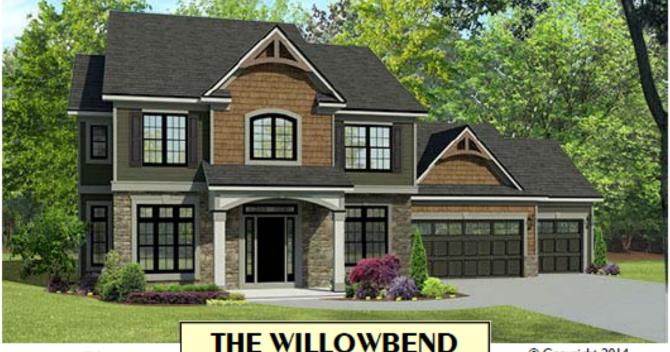

www.greaterliving.com

THE WILLOWBEND

© Copyright 2014

| FIRST FLOOR  | I48Isq.ft.  |                                  | WIDTH   | 72' 8"  |
|--------------|-------------|----------------------------------|---------|---------|
| SECOND FLOOR | 1463sq.ft.  | 9'-0" First Floor Ceiling Height | DEPTH   | 47' 4"  |
| TOTAL        | 2944 sq.ft. |                                  | PROJECT | CONCEPT |