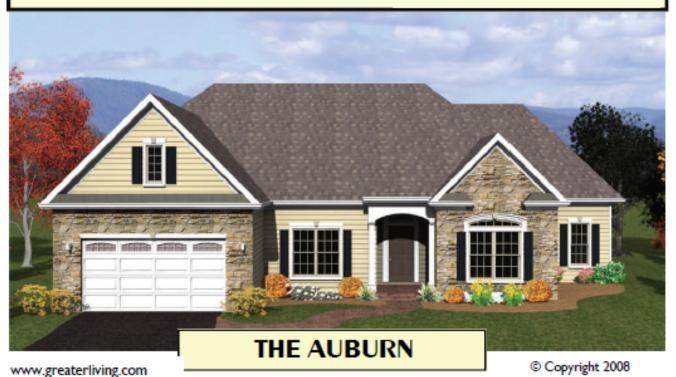

# **PLAN 2059R**

| FIRST FLOOR<br>SECOND FLOOR | 2059 sq.ft.<br>N/A sq.ft. | 9'-0" First Floor Ceiling Height | WIDTH   | 66' 0"<br>52' 0" |
|-----------------------------|---------------------------|----------------------------------|---------|------------------|
| TOTAL                       | 2059 sq.ft.               |                                  | PROJECT | 2377             |