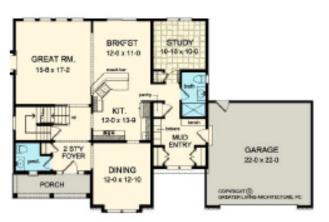

| FIRST FLOOR  | 1247 sq.ft. | 9'-0" First Floor Ceiling Height | WIDTH   | 68' 8" |
|--------------|-------------|----------------------------------|---------|--------|
| SECOND FLOOR | 1221 sq.ft. |                                  | DEPTH   | 33' 4" |
| TOTAL        | 2468 sq.ft. |                                  | PROJECT | 15040  |