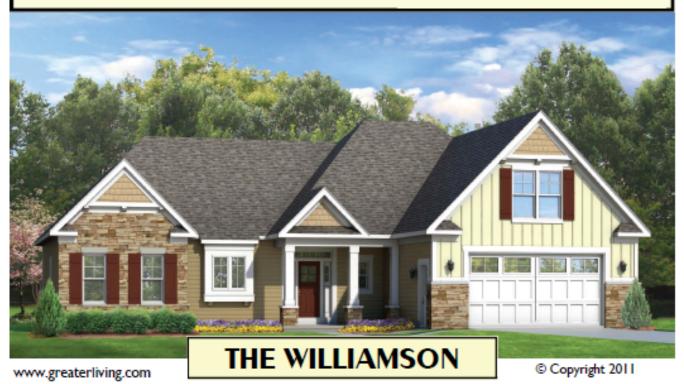

# **PLAN 1730R3**

| FIRST FLOOR  | 1730 sq.ft. |                                  | WIDTH   | 62' 0" |
|--------------|-------------|----------------------------------|---------|--------|
| SECOND FLOOR | N/A sq.ft.  | 9'-0" First Floor Ceiling Height | DEPTH   | 48' 8" |
| TOTAL        | 1730sq.ft.  |                                  | PROJECT | 2477   |