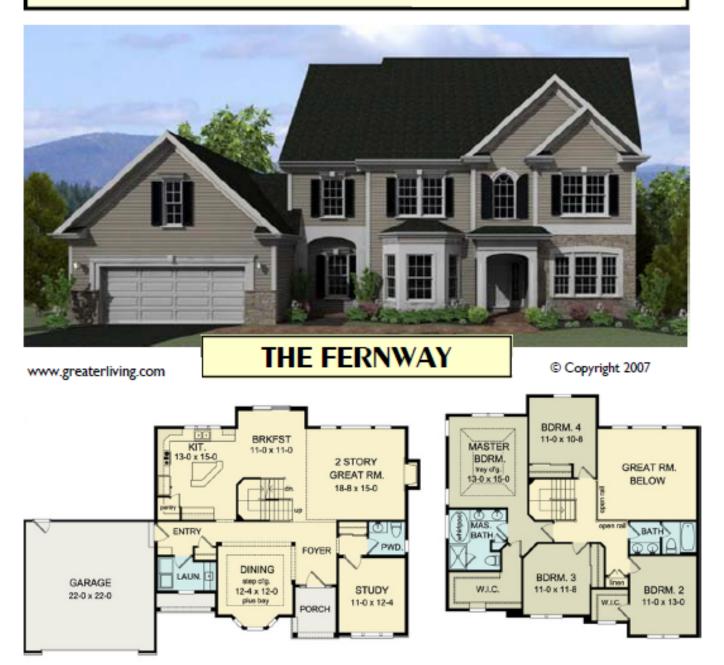

| 63' 8"<br>38' 0"<br>15083E |
|----------------------------------------------------------------------------------------------------------------|----------------------------------|---------------------------|----------------------------|
|----------------------------------------------------------------------------------------------------------------|----------------------------------|---------------------------|----------------------------|









| FIRST FLOOR  | 1247 sq.ft. | 9'-0" First Floor Ceiling Height | WIDTH   | 68' 8" |
|--------------|-------------|----------------------------------|---------|--------|
| SECOND FLOOR | 1221 sq.ft. |                                  | DEPTH   | 33' 4" |
| TOTAL        | 2468 sq.ft. |                                  | PROJECT | 15040  |







| FIRST FLOOR 1340 sq.ft. SECOND FLOOR 1192 sq.ft. TOTAL 2532 sq.ft. | 9'-0" First Floor Ceiling Height | WIDTH<br>DEPTH<br>PROJECT | 63' 8"<br>40' 6"<br>15046 |
|--------------------------------------------------------------------|----------------------------------|---------------------------|---------------------------|
|--------------------------------------------------------------------|----------------------------------|---------------------------|---------------------------|









| FIRST FLOOR  | 1355 sq.ft. |                                  | WIDTH   | 55' 4" |
|--------------|-------------|----------------------------------|---------|--------|
| SECOND FLOOR | 1240 sq.ft. | 9'-0" First Floor Ceiling Height | DEPTH   | 43' 0" |
| TOTAL        | 2595 sq.ft. |