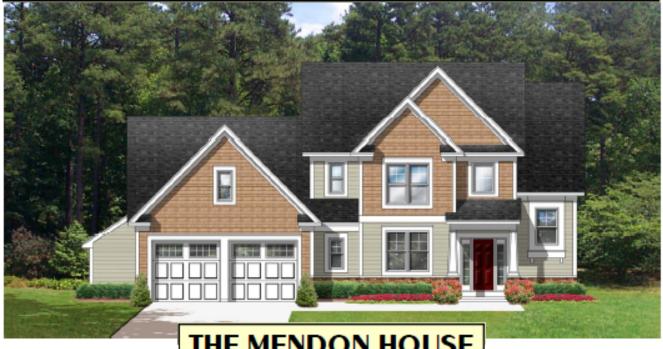

# **PLAN 1730R3**





| FIRST FLOOR  | 1730 sq.ft. |                                  | WIDTH   | 62' 0" |
|--------------|-------------|----------------------------------|---------|--------|
| SECOND FLOOR | N/A sq.ft.  | 9'-0" First Floor Ceiling Height | DEPTH   | 48' 8" |
| TOTAL        | 1730sq.ft.  |                                  | PROJECT | 2477   |





# **PLAN 2059R**





| FIRST FLOOR<br>SECOND FLOOR | 2059 sq.ft.<br>N/A sq.ft. | 9'-0" First Floor Ceiling Height | WIDTH   | 66' 0"<br>52' 0" |
|-----------------------------|---------------------------|----------------------------------|---------|------------------|
| TOTAL                       | 2059 sq.ft.               |                                  | PROJECT | 2377             |





# PLAN 2213M2



www.greaterliving.com

THE MENDON HOUSE

© Copyright 2010



#### \*\*\* Images shown may differ from final construction documents. \*\*\*

| FIRST FLOOR 1573 sq.ft. SECOND FLOOR 640 sq.ft. 9'-0" First Floor Ceiling Height TOTAL 2213 sq.ft. | WIDTH<br>DEPTH<br>PROJECT | 63' 4"<br>46' 0"<br>15176 |
|----------------------------------------------------------------------------------------------------|---------------------------|---------------------------|
|----------------------------------------------------------------------------------------------------|---------------------------|---------------------------|





# PLAN 2256M2



www.greaterliving.com



| FIRST FLOOR  | 1693 sq.ft. |                                  | WIDTH   | 55' 8" |
|--------------|-------------|-------------------