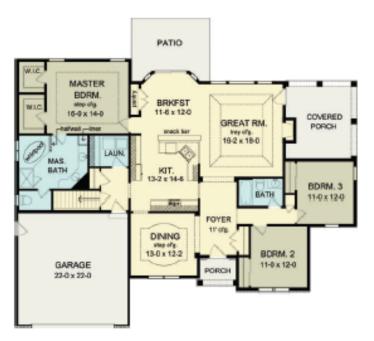

# **PLAN 2059R**

| FIRST FLOOR<br>SECOND FLOOR | 2059 sq.ft.<br>N/A sq.ft. | 9'-0" First Floor Ceiling Height | WIDTH   | 66' 0"<br>52' 0" |
|-----------------------------|---------------------------|----------------------------------|---------|------------------|
| TOTAL                       | 2059 sq.ft.               |                                  | PROJECT | 2377             |