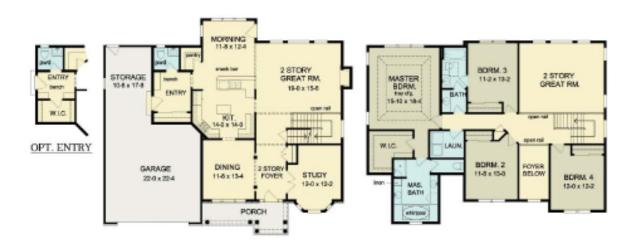

22-0 x 22-0

| FIRST FLOOR  | 1534 sq.ft. |                                  | WIDTH   | 58' 0" |
|--------------|-------------|----------------------------------|---------|--------|
| SECOND FLOOR | 1669 sq.ft. | 9'-0" First Floor Ceiling Height | DEPTH   | 45' 4" |
| TOTAL        | 3203 sq.ft. |                                  | PROJECT | 15052B |