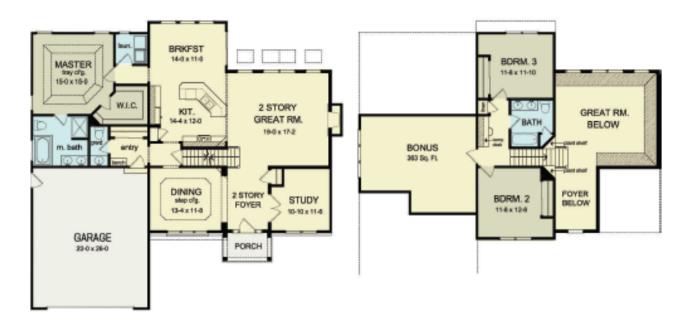

| 2059 sq.ft.               |                                  | PROJECT | 2377             |





# PLAN 2213M2



www.greaterliving.com

THE MENDON HOUSE

© Copyright 2010



#### \*\*\* Images shown may differ from final construction documents. \*\*\*

| FIRST FLOOR 1573 sq.ft. SECOND FLOOR 640 sq.ft. 9'-0" First Floor Ceiling Height TOTAL 2213 sq.ft. | WIDTH<br>DEPTH<br>PROJECT | 63' 4"<br>46' 0"<br>15176 |
|----------------------------------------------------------------------------------------------------|---------------------------|---------------------------|
|----------------------------------------------------------------------------------------------------|---------------------------|---------------------------|





# PLAN 2256M2



www.greaterliving.com



| FIRST FLOOR  | 1693 sq.ft. |                                  | WIDTH   | 55' 8" |
|--------------|-------------|----------------------------------|---------|--------|
| SECOND FLOOR | 563 sq.ft.  | 9'-0" First Floor Ceiling Height | DEPTH   | 53' 0" |
| TOTAL        | 2256 sq.ft. |                                  | PROJECT | 15102B |





# PLAN 2378-2



www.greaterliving.com

© Copyright 2012



\*\*\*\* Images shown may differ from final construction documents. \*\*\*

| FIRST FLOOR         1183 sq.ft.           SECOND FLOOR         1195 sq.ft.           TOTAL         2378 sq.ft. | 9'-0" First Floor Ceiling Height | WIDTH<br>DEPTH<br>PROJECT | 63' 8"<br>38' 0"<br>15083E |
|-------------------------------------------------------------------------------------------------------------