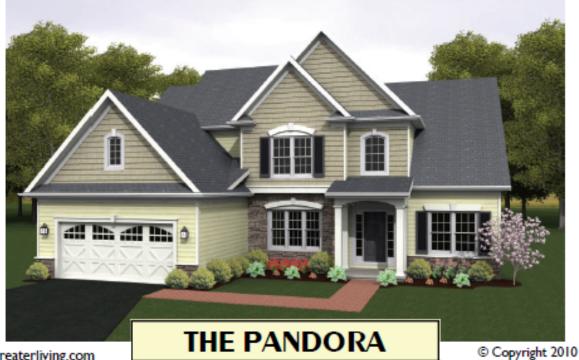

---------------|
| TOTAL                       | 2059 sq.ft.               |                                  | PROJECT | 2377             |





# PLAN 2213M2



www.greaterliving.com

THE MENDON HOUSE

© Copyright 2010



#### \*\*\* Images shown may differ from final construction documents. \*\*\*

| FIRST FLOOR 1573 sq.ft. SECOND FLOOR 640 sq.ft. 9'-0" First Floor Ceiling Height TOTAL 2213 sq.ft. | WIDTH<br>DEPTH<br>PROJECT | 63' 4"<br>46' 0"<br>15176 |
|----------------------------------------------------------------------------------------------------|---------------------------|---------------------------|
|----------------------------------------------------------------------------------------------------|---------------------------|---------------------------|





# PLAN 2256M2



www.greaterliving.com



| FIRST FLOOR  | 1693 sq.ft. |                                  | WIDTH   | 55' 8" |
|--------------|-------------|----------------------------------|---------|--------|
| SECOND FLOOR | 563 sq.ft.  | 9'-0" First Floor Ceiling Height | DEPTH   | 53' 0" |
| TOTAL        | 2256 sq.ft. |                                  | PROJECT | 15102B |





# PLAN 2378-2



www.greaterliving.com

© Copyright 2012



\*\*\*\* Images shown may differ from final construction documents. \*\*\*

| FIRST FLOOR         1183 sq.ft.           SECOND FLOOR         1195 sq.ft.           TOTAL         2378 sq.ft. | 9'-0" First Floor Ceiling Height | WIDTH<br>DEPTH<br>PROJECT | 63' 8"<br>38' 0"<br>15083E |
|------------------------------------------------------------------------------------