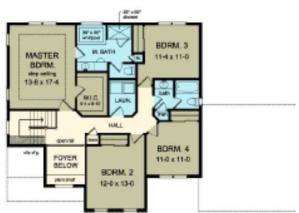

| FIRST FLOOR  | 1247 sq.ft. | 9'-0" First Floor Ceiling Height | WIDTH   | 68' 8" |
|--------------|-------------|----------------------------------|---------|--------|
| SECOND FLOOR | 1221 sq.ft. |                                  | DEPTH   | 33' 4" |
| TOTAL        | 2468 sq.ft. |                                  | PROJECT | 15040  |