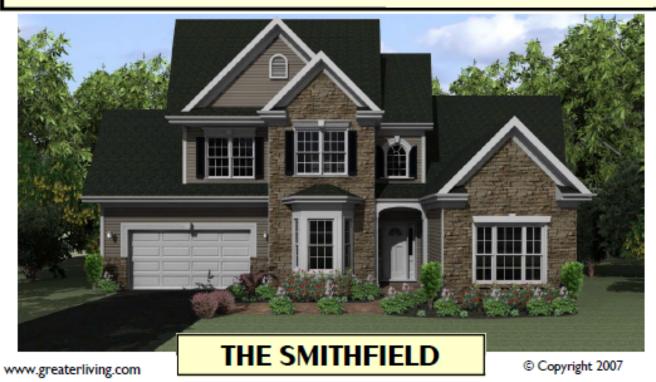

irst Floor Ceiling Height | WIDTH   | 68' 8" |
|--------------|-------------|----------------------------------|---------|--------|
| SECOND FLOOR | 1221 sq.ft. |                                  | DEPTH   | 33' 4" |
| TOTAL        | 2468 sq.ft. |                                  | PROJECT | 15040  |







| FIRST FLOOR 1340 sq.ft. SECOND FLOOR 1192 sq.ft. TOTAL 2532 sq.ft. | 9'-0" First Floor Ceiling Height | WIDTH<br>DEPTH<br>PROJECT | 63' 8"<br>40' 6"<br>15046 |
|--------------------------------------------------------------------|----------------------------------|---------------------------|---------------------------|
|--------------------------------------------------------------------|----------------------------------|---------------------------|---------------------------|









| FIRST FLOOR  | 1355 sq.ft. |                                  | WIDTH   | 55' 4" |
|--------------|-------------|----------------------------------|---------|--------|
| SECOND FLOOR | 1240 sq.ft. | 9'-0" First Floor Ceiling Height | DEPTH   | 43' 0" |
| TOTAL        | 2595 sq.ft. |                                  | PROJECT | 15009C |







www.greaterliving.com

© Copyright 2014





| FIRST FLOOR         1375 sq.ft.           SECOND FLOOR         1277 sq.ft.           TOTAL         2655 sq.ft. | 9'-0" First Floor Ceiling Height | WIDTH<br>DEPTH<br>PROJECT | 62' 0"<br>39' 4"<br>15049G |
|----------------------------------------------------------------------------------------------------------------|----------------------------------|---------------------------|--------------------