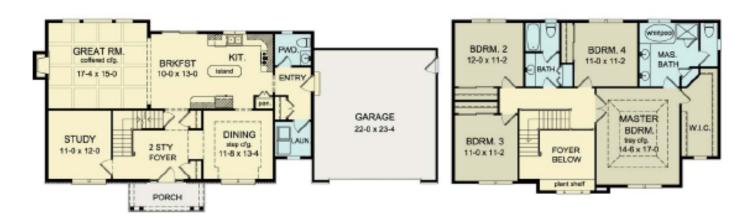

| FIRST FLOOR 1429 sq.ft.  SECOND FLOOR 1535 sq.ft.  TOTAL 2964 sq.ft. | 9'-0" First Floor Ceiling Height | WIDTH<br>DEPTH<br>PROJECT | 53' 8"<br>48' 4"<br>5943 |
|----------------------------------------------------------------------|----------------------------------|---------------------------|--------------------------|
|----------------------------------------------------------------------|----------------------------------|---------------------------|--------------------------|