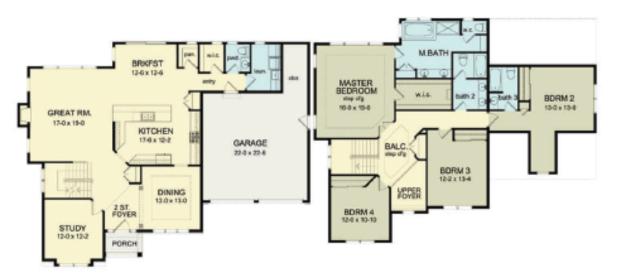

www.greaterliving.com

© Copyright 2014

| FIRST FLOOR         1375 sq.ft.           SECOND FLOOR         1277 sq.ft.           TOTAL         2655 sq.ft. | 9'-0" First Floor Ceiling Height | WIDTH<br>DEPTH<br>PROJECT | 62' 0"<br>39' 4"<br>15049G |
|----------------------------------------------------------------------------------------------------------------|----------------------------------|---------------------------|----------------------------|
|----------------------------------------------------------------------------------------------------------------|----------------------------------|---------------------------|----------------------------|