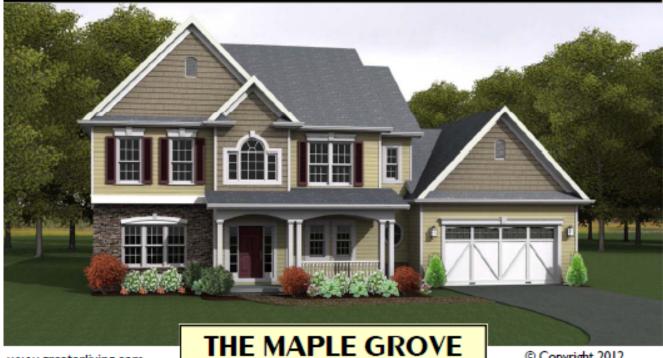

www.greaterliving.com

© Copyright 2014

| FIRST FLOOR         1375 sq.ft.           SECOND FLOOR         1277 sq.ft.           TOTAL         2655 sq.ft. | 9'-0" First Floor Ceiling Height | WIDTH<br>DEPTH<br>PROJECT | 62' 0"<br>39' 4"<br>15049G |
|----------------------------------------------------------------------------------------------------------------|----------------------------------|---------------------------|----------------------------|
|----------------------------------------------------------------------------------------------------------------|----------------------------------|---------------------------|----------------------------|