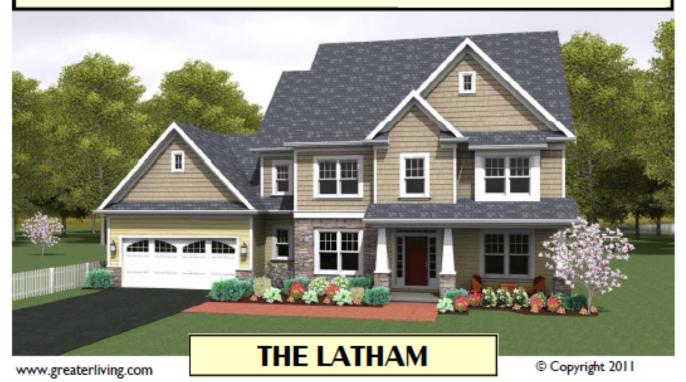

| FIRST FLOOR 1340 sq.ft. SECOND FLOOR 1192 sq.ft. TOTAL 2532 sq.ft. | 9'-0" First Floor Ceiling Height | WIDTH<br>DEPTH<br>PROJECT | 63' 8"<br>40' 6"<br>15046 |
|--------------------------------------------------------------------|----------------------------------|---------------------------|---------------------------|
|--------------------------------------------------------------------|----------------------------------|---------------------------|---------------------------|