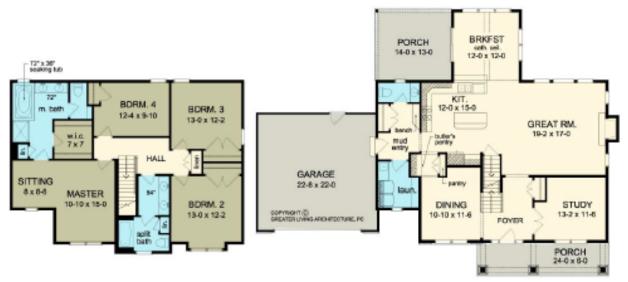

| FIRST FLOOR 1340 sq.ft. SECOND FLOOR 1192 sq.ft. TOTAL 2532 sq.ft. | 9'-0" First Floor Ceiling Height | WIDTH<br>DEPTH<br>PROJECT | 63' 8"<br>40' 6"<br>15046 |
|--------------------------------------------------------------------|----------------------------------|---------------------------|---------------------------|
|--------------------------------------------------------------------|----------------------------------|---------------------------|---------------------------|