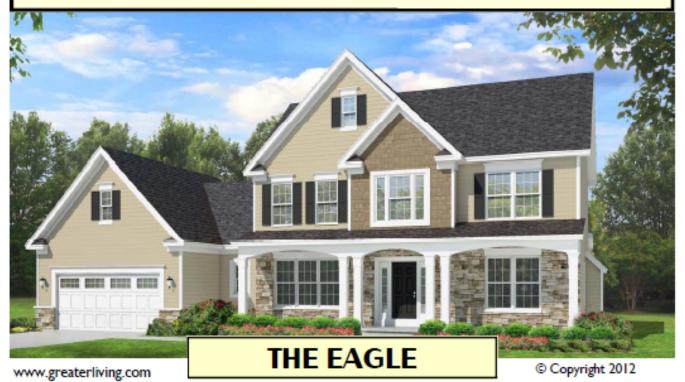

www.greaterliving.com

© Copyright 2014

| FIRST FLOOR         1375 sq.ft.           SECOND FLOOR         1277 sq.ft.           TOTAL         2655 sq.ft. | 9'-0" First Floor Ceiling Height | WIDTH<br>DEPTH<br>PROJECT | 62' 0"<br>39' 4"<br>15049G |
|----------------------------------------------------------------------------------------------------------------|----------------------------------|---------------------------|----------------------------|
|----------------------------------------------------------------------------------------------------------------|----------------------------------|---------------------------|----------------------------|