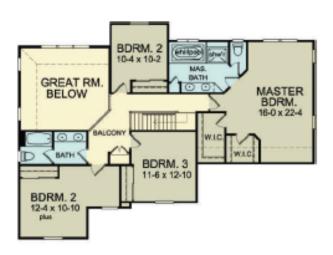

#### \*\*\* Images shown may differ from final construction documents. \*\*\*

| FIRST FLOOR 1573 sq.ft. SECOND FLOOR 640 sq.ft. 9'-0" First Floor Ceiling Height TOTAL 2213 sq.ft. | WIDTH<br>DEPTH<br>PROJECT | 63' 4"<br>46' 0"<br>15176 |
|----------------------------------------------------------------------------------------------------|---------------------------|---------------------------|
|----------------------------------------------------------------------------------------------------|---------------------------|---------------------------|