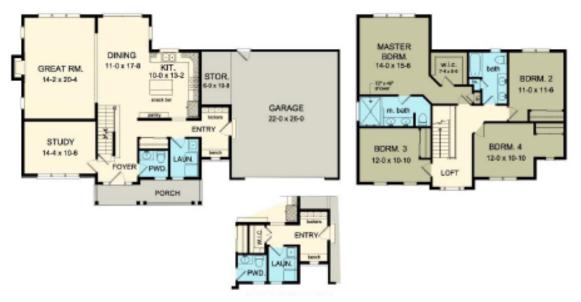

www.greaterliving.com

© Copyright 2014

| FIRST FLOOR         1375 sq.ft.           SECOND FLOOR         1277 sq.ft.           TOTAL         2655 sq.ft. | 9'-0" First Floor Ceiling Height | WIDTH<br>DEPTH<br>PROJECT | 62' 0"<br>39' 4"<br>15049G |
|----------------------------------------------------------------------------------------------------------------|----------------------------------|---------------------------|----------------------------|
|----------------------------------------------------------------------------------------------------------------|----------------------------------|---------------------------|----------------------------|