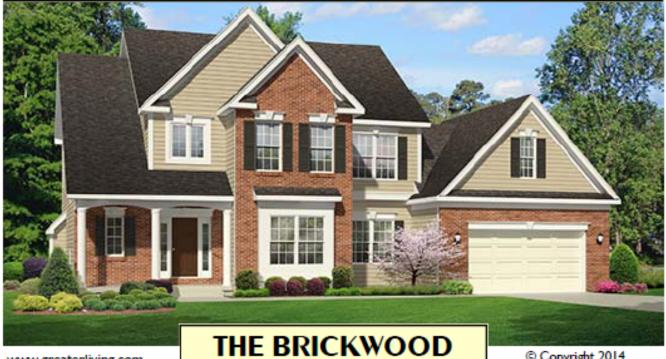

192 sq.ft. TOTAL 2532 sq.ft. | 9'-0" First Floor Ceiling Height | WIDTH<br>DEPTH<br>PROJECT | 63' 8"<br>40' 6"<br>15046 |
|--------------------------------------------------------------------|----------------------------------|---------------------------|---------------------------|
|--------------------------------------------------------------------|----------------------------------|---------------------------|---------------------------|









| FIRST FLOOR  | 1355 sq.ft. |                                  | WIDTH   | 55' 4" |
|--------------|-------------|----------------------------------|---------|--------|
| SECOND FLOOR | 1240 sq.ft. | 9'-0" First Floor Ceiling Height | DEPTH   | 43' 0" |
| TOTAL        | 2595 sq.ft. |                                  | PROJECT | 15009C |







www.greaterliving.com

© Copyright 2014





| FIRST FLOOR         1375 sq.ft.           SECOND FLOOR         1277 sq.ft.           TOTAL         2655 sq.ft. | 9'-0" First Floor Ceiling Height | WIDTH<br>DEPTH<br>PROJECT | 62' 0"<br>39' 4"<br>15049G |
|----------------------------------------------------------------------------------------------------------------|----------------------------------|---------------------------|----------------------------|
|----------------------------------------------------------------------------------------------------------------|----------------------------------|---------------------------|----------------------------|





# PLAN 2690-2





| FIRST FLOOR         1411 sq.ft.           SECOND FLOOR         1279 sq.ft.           TOTAL         2690 sq