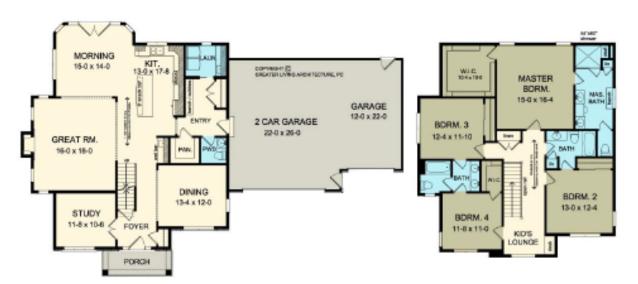

www.greaterliving.com

© Copyright 2014

| FIRST FLOOR         1375 sq.ft.           SECOND FLOOR         1277 sq.ft.           TOTAL         2655 sq.ft. | 9'-0" First Floor Ceiling Height | WIDTH<br>DEPTH<br>PROJECT | 62' 0"<br>39' 4"<br>15049G |
|----------------------------------------------------------------------------------------------------------------|----------------------------------|---------------------------|----------------------------|
|----------------------------------------------------------------------------------------------------------------|----------------------------------|---------------------------|----------------------------|