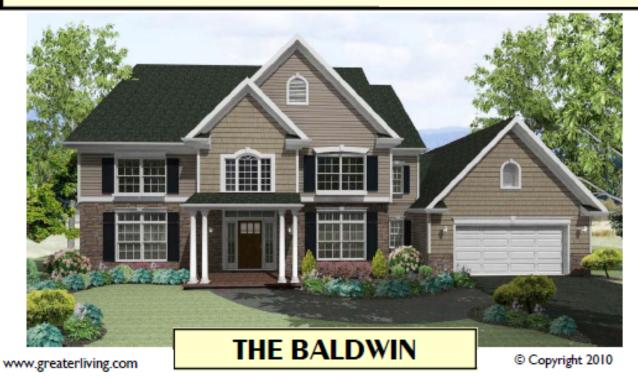

| FIRST FLOOR 1429 sq.ft.  SECOND FLOOR 1535 sq.ft.  TOTAL 2964 sq.ft. | 9'-0" First Floor Ceiling Height | WIDTH<br>DEPTH<br>PROJECT | 53' 8"<br>48' 4"<br>5943 |
|----------------------------------------------------------------------|----------------------------------|---------------------------|--------------------------|
|----------------------------------------------------------------------|----------------------------------|---------------------------|--------------------------|